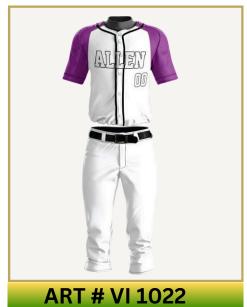

# **BASE BALL UNIFORMS**

### Main Features

- Durable, breathable fabric for all-day comfort.
- Classic button-up design with reinforced stitching.
- Tailored fit for unrestricted movement.
- Customizable with team logos, names, and numbers.

Available in all sizes
Available in all Colors