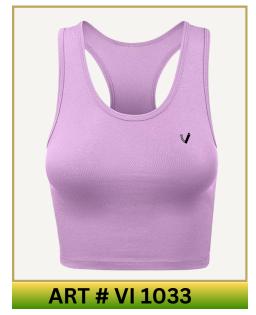

# **CROP TOPS**

### **Main Features**

- Soft, breathable fabric for all-day comfort.
- Stretchy fit for freedom of movement.
- · Moisture-wicking and quick-drying.
- Customizable with logos, prints, and colors.

Available in all sizes
Available in all Colors