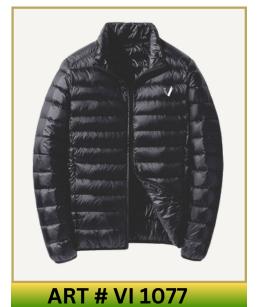

# **PUFFER JECKETS**

### **Main Features**

- Lightweight, insulated design for warmth and comfort.
- Water-resistant fabric for all-weather wear.
- Secure zip closure and multiple pockets.
- Customizable with logos and branding.
   Available in all sizes