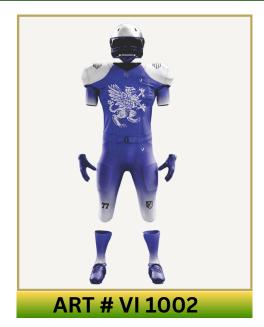

# AMERICAN FOOTBALL UNIFORMS

### **Main Features**

- Durable, breathable fabric for intense performance.
- Moisture-wicking to keep you dry and comfortable.
- Reinforced stitching for added durability.
- Customizable with team logos, names, and numbers.

Available in all sizes
Available in all Colors