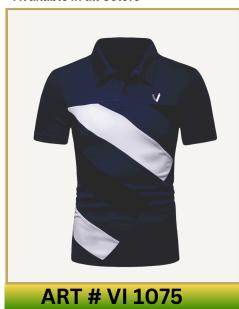

### **T-SHIRTS**

### **Main Features**

- Soft, breathable fabric for all-day comfort.
- Durable stitching for long-lasting wear.
- Lightweight and moisture-wicking design.
- Customizable with logos, prints, and colors.

Available in all sizes
Available in all Colors