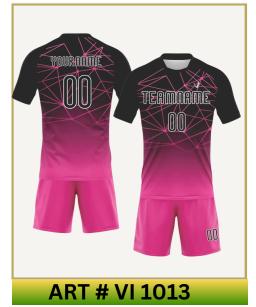

# **SOCCER UNIFORMS**

#### **Main Features**

- Breathable, moisture-wicking fabric for comfort.
- Lightweight and stretchable for full mobility.
- Durable stitching for long-lasting wear.
- Customizable with team logos, names, and numbers.

### Available in all sizes Available in all Colors