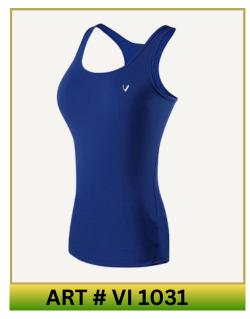

# TANK TOPS

### **Main Features**

- Breathable, lightweight fabric for ultimate comfort.
- Stretchable design for a full range of motion
- Moisture-wicking to keep you cool.
- Customizable with logos and designs.

Available in all sizes
Available in all Colors

### **Main Features**

- Breathable, lightweight fabric for ultimate comfort.
- Stretchable design for a full range of motion.
- Moisture-wicking to keep you cool.
- Customizable with logos and designs.