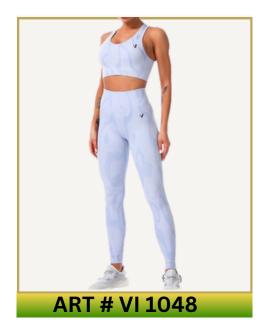

# **LEGGINGS**

### **Main Features**

- Stretchy, breathable fabric for comfort and flexibility.
- Moisture-wicking to keep you dry.
- High-waisted design for a secure fit.
- Customizable with colors, logos, and designs.

Available in all sizes
Available in all Colors