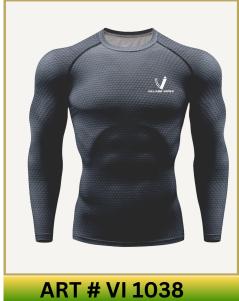

# **RASH GUARD**

### **ART # VI 1037**

### **Main Features**

- Lightweight, stretchy fabric for a comfortable fit.
- Moisture-wicking and quick-drying.
- UPF protection for sun safety.
- Customizable with logos and designs.

Available in all sizes
Available in all Colors

### Main Features

- Lightweight, stretchy fabric for a comfortable fit.
- · Moisture-wicking and quick-drying.
- UPF protection for sun safety.
- Customizable with logos and designs.

Available in all sizes
Available in all Colors

### **Main Features**

- Lightweight, stretchy fabric for a comfortable fit.
- · Moisture-wicking and quick-drying.
- UPF protection for sun safety.
- Customizable with logos and designs.