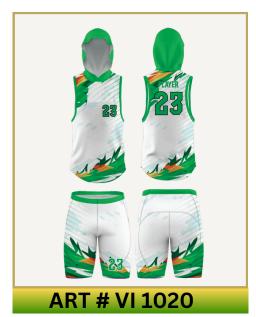

# **BASKETBALL UNIFORMS**

#### **Main Features**

- Lightweight, breathable fabric for optimal performance.
- Moisture-wicking to keep you cool and dry.
- Stretchable design for full mobility.
- Customizable with team logos, names, and numbers.

Available in all sizes
Available in all Colors