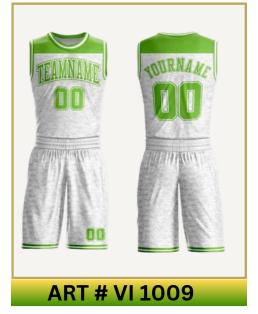

# **BASKETBALL UNIFORMS**

#### **Main Features**

- Lightweight, breathable fabric for optimal performance.
- Moisture-wicking to keep you cool and dry.
- Stretchable design for full mobility.
- Customizable with team logos, names, and numbers.

Available in all sizes
Available in all Colors