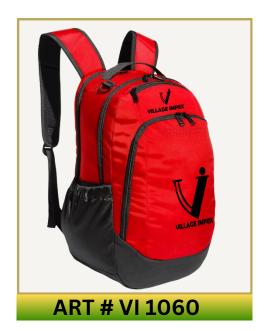

### **BAGS**

### **ART # VI 1057**

### **Main Features**

- Durable, lightweight material with spacious compartments.
- Comfortable straps for easy carrying.
- Reinforced stitching for heavy loads.
- Customizable with logos and designs.

Available in all sizes