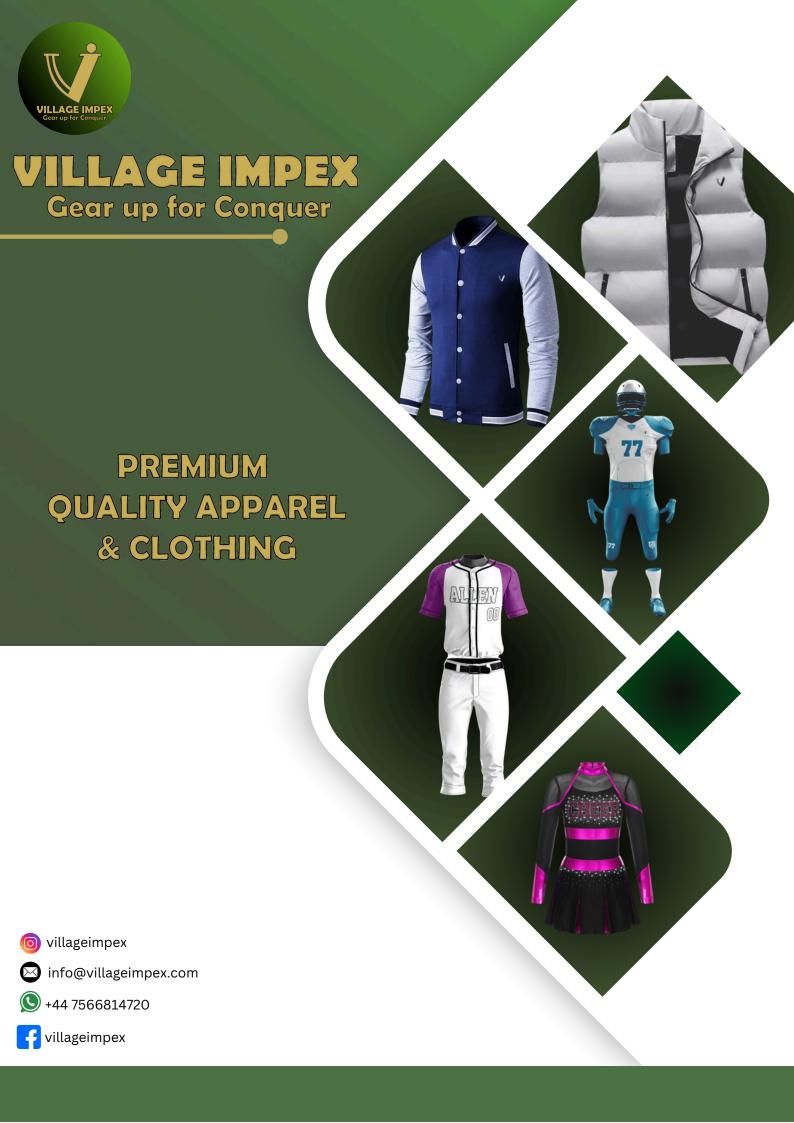

# **Table Of Content**

| American Football Uniforms           |  | 01 |
|--------------------------------------|--|----|
| <ul> <li>Cricket Uniforms</li> </ul> |  | 02 |
| Basket Ball Uniforms                 |  | 03 |
| <ul> <li>Soccer Uniforms</li> </ul>  |  | 04 |
| • Base Ball Uniforms                 |  | 05 |
| • 7V7 Uniforms                       |  | 06 |
| <ul> <li>Cheers Uniforms</li> </ul>  |  | 07 |
| • Tank Tops                          |  | 80 |
| • Crop Tops                          |  | 09 |
| • Rash Guard                         |  | 10 |
| • Trousers                           |  | 11 |
| <ul><li>Yoga sets</li></ul>          |  | 12 |
| • Leggings                           |  | 13 |
| • Caps                               |  | 14 |
| • Bags                               |  | 15 |
| • Socks                              |  | 16 |
| <ul> <li>Verstiy Jackets</li> </ul>  |  | 17 |
| <ul><li>Hoodies</li></ul>            |  | 18 |
| • T-Shirts                           |  | 19 |
| • Puffer Jackets                     |  | 20 |
| • Track Suits                        |  | 21 |