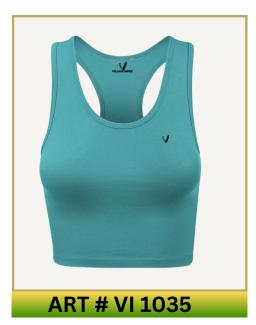

# **CROP TOPS**

### **Main Features**

- Soft, breathable fabric for all-day comfort.
- Stretchy fit for freedom of movement.
- Moisture-wicking and quick-drying.
- Customizable with logos, prints, and colors.

Available in all sizes

Available in all Colors