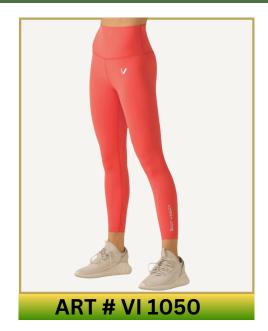

### **Main Features**

- Stretchy, breathable fabric for comfort and flexibility.
- Moisture-wicking to keep you dry.
- High-waisted design for a secure fit.
- Customizable with colors, logos, and designs.

Available in all sizes
Available in all Colors