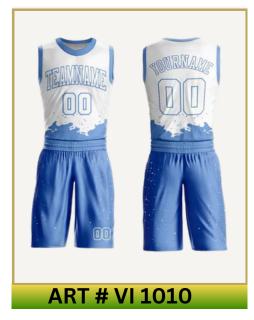

# **BASKETBALL UNIFORMS**

#### **Main Features**

- Lightweight, breathable fabric for optimal performance.
- Moisture-wicking to keep you cool and dry.
- Stretchable design for full mobility.
- Customizable with team logos, names, and numbers.

Available in all sizes
Available in all Colors