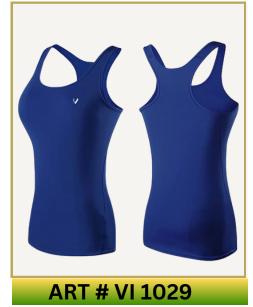

# TANK TOPS

### **Main Features**

- Breathable, lightweight fabric for ultimate comfort.
- Stretchable design for a full range of motion.
- Moisture-wicking to keep you cool.
- Customizable with logos and designs.

Available in all sizes
Available in all Colors