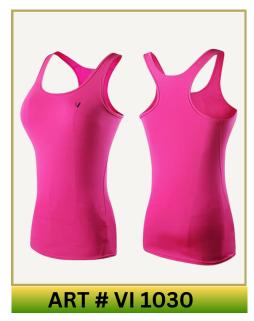

# TANK TOPS

Available in all sizes Available in all Colors

### **Main Features**

- Breathable, lightweight fabric for ultimate comfort.
- Stretchable design for a full range of motion
- Moisture-wicking to keep you cool.
- Customizable with logos and designs.