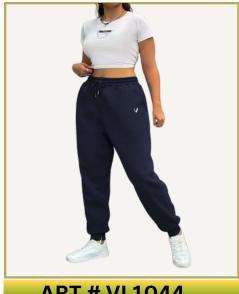

# **TROUSERS**

### **Main Features**

- Durable, breathable fabric for comfort and flexibility.
- Tailored fit for a modern look.
- Reinforced stitching for added durability.
- Customizable with logos, colors, and designs.

Available in all sizes Available in all Colors

### **ART # VI 1044**