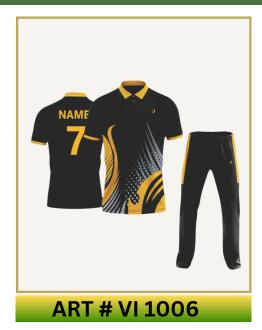

# **CRICKET UNIFORMS**

### **Main Features**

- Lightweight, breathable fabric for maximum comfort.
- Moisture-wicking to keep you cool and dry.
- Stretchable design for full range of motion.
- Customizable with team logos, names, and numbers.

Available in all sizes
Available in all Colors