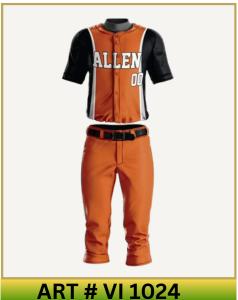

# AMERICAN FOOTBALL UNIFORMS

#### **Main Features**

- Durable, breathable fabric for intense performance.
- Moisture-wicking to keep you dry and comfortable.
- Reinforced stitching for added durability.
- Customizable with team logos, names, and numbers.

### Available in all sizes Available in all Colors