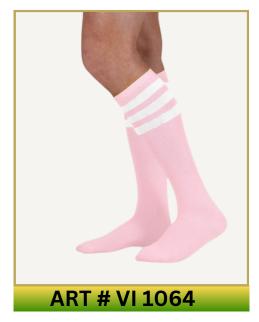

### SOCKS

### **Main Features**

- Durable, lightweight material with spacious compartments.
- Comfortable straps for easy carrying.
- Reinforced stitching for heavy loads.
- Customizable with logos and designs.

### Available in all sizes Available in all Colors