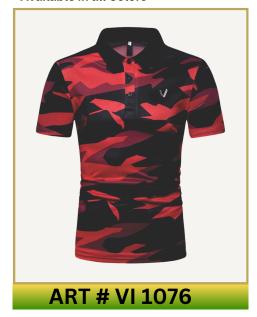

# **PUFFER JECKETS**

### **Main Features**

- Lightweight, insulated design for warmth and comfort.
- Water-resistant fabric for all-weather wear.
- Secure zip closure and multiple pockets.
- Customizable with logos and branding.
   Available in all sizes