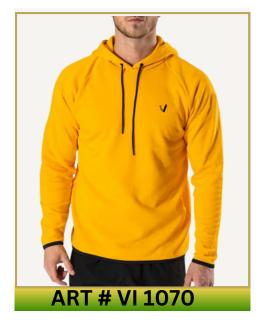

# **HOODIES**

- Main Features
  Soft, breathable fabric for all-day comfort.
- Adjustable hood and spacious front pocket.
- Durable stitching for long-lasting wear.
- Customizable with logos, prints, and designs.

#### Available in all sizes Available in all Colors