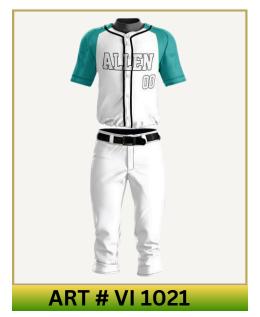

# **BASE BALL UNIFORMS**

#### **Main Features**

- Durable, breathable fabric for all-day comfort.
- Classic button-up design with reinforced stitching.
- Tailored fit for unrestricted movement.
- Customizable with team logos, names, and numbers.

### Available in all sizes Available in all Colors