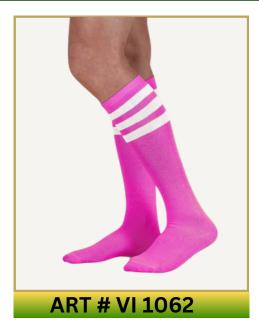

### SOCKS

### **Main Features**

- Durable, lightweight material with spacious compartments.
- Comfortable straps for easy carrying.
- Reinforced stitching for heavy loads.
- Customizable with logos and designs.

# Available in all sizes Available in all Colors