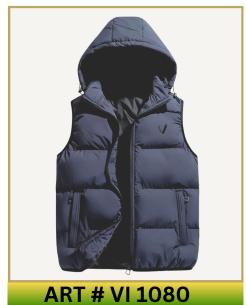

# **PUFFER JECKETS**

### **Main Features**

- Lightweight, insulated design for warmth and comfort.
- Water-resistant fabric for all-weather wear.
- Secure zip closure and multiple pockets.
- Customizable with logos and branding.
   Available in all sizes