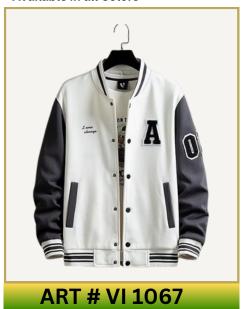

### **Main Features**

- Premium, durable fabric with a classic design.
- Ribbed cuffs and hem for a snug fit.
- · Soft inner lining for added comfort.
- Customizable with logos, patches, and names.

Available in all sizes
Available in all Colors