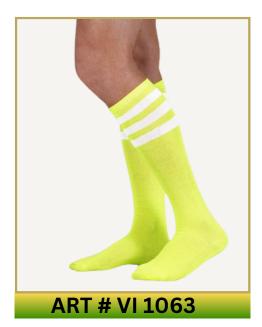

### SOCKS

### **Main Features**

- Durable, lightweight material with spacious compartments.
- · Comfortable straps for easy carrying.
- Reinforced stitching for heavy loads.
- Customizable with logos and designs.

Available in all sizes

Available in all Colors