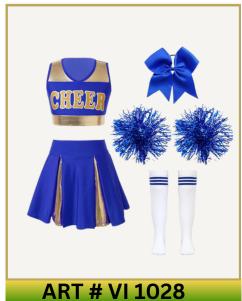

# **CHEERS UNIFORMS**

### **ART # VI 1025**

#### **Main Features**

- Lightweight, stretchable fabric for full movement.
- Moisture-wicking and breathable for comfort.
- Reinforced stitching for durability.
- Customizable with team logos, names, and colors.