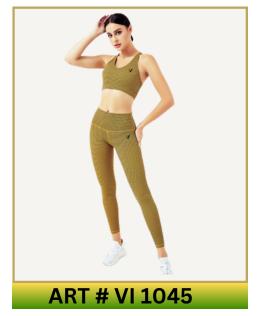

# **YOGA SETS**

### **Main Features**

- Soft, stretchy fabric for ultimate comfort and flexibility.
- Moisture-wicking to keep you cool and dry.
- Lightweight and breathable design for ease of movement.
- Customizable with colors, logos, and patterns.
   Available in all sizes
   Available in all Colors