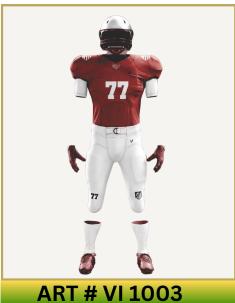

# AMERICAN FOOTBALL UNIFORMS

### **Main Features**

- Durable, breathable fabric for intense performance.
- Moisture-wicking to keep you dry and comfortable.
- Reinforced stitching for added durability.
- Customizable with team logos, names, and numbers.

### Available in all sizes Available in all Colors