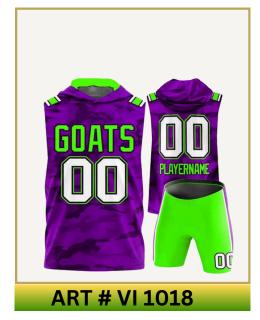

# **BASKETBALL UNIFORMS**

#### **Main Features**

- Lightweight, breathable fabric for optimal performance.
- Moisture-wicking to keep you cool and dry.
- Stretchable design for full mobility.
- Customizable with team logos, names, and numbers.

Available in all sizes Available in all Colors