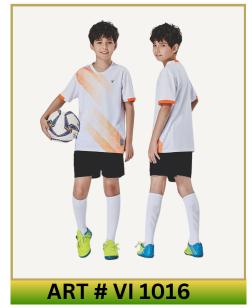

# **SOCCER UNIFORMS**

#### **Main Features**

- Breathable, moisture-wicking fabric for comfort.
- Lightweight and stretchable for full mobility.
- Durable stitching for long-lasting wear.
- Customizable with team logos, names, and numbers.

### Available in all sizes Available in all Colors