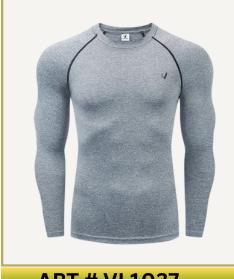

# **RASH GUARD**

### **ART # VI 1037**

### **Main Features**

- Lightweight, stretchy fabric for a comfortable fit.
- Moisture-wicking and quick-drying.
- UPF protection for sun safety.
- Customizable with logos and designs.

Available in all sizes
Available in all Colors

### Main Features

- Lightweight, stretchy fabric for a comfortable fit.
- · Moisture-wicking and quick-drying.
- UPF protection for sun safety.
- Customizable with logos and designs.

Available in all sizes
Available in all Colors

### **Main Features**

- Lightweight, stretchy fabric for a comfortable fit.
- · Moisture-wicking and quick-drying.
- UPF protection for sun safety.
- Customizable with logos and designs.