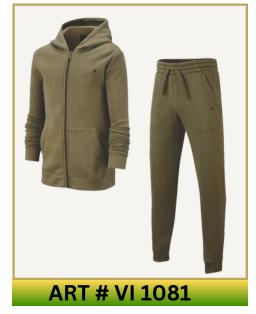

### TRACK SUITS

### **Main Features**

- Lightweight, breathable fabric for maximum comfort.
- Stretchable design for full range of motion.
- Moisture-wicking and quick-drying material.
- Customizable with logos, names, and colors.

Available in all sizes Available in all Colors