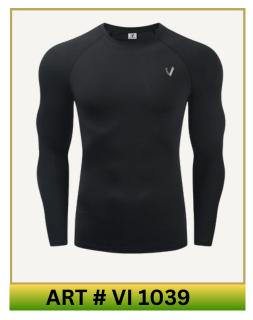

# **RASH GUARD**

### **ART # VI 1037**

### **Main Features**

- Lightweight, stretchy fabric for a comfortable fit.
- Moisture-wicking and quick-drying.
- UPF protection for sun safety.
- Customizable with logos and designs.

Available in all sizes
Available in all Colors

### Main Features

- Lightweight, stretchy fabric for a comfortable fit.
- · Moisture-wicking and quick-drying.
- UPF protection for sun safety.
- Customizable with logos and designs.

Available in all sizes
Available in all Colors

### **Main Features**

- Lightweight, stretchy fabric for a comfortable fit.
- · Moisture-wicking and quick-drying.
- UPF protection for sun safety.
- Customizable with logos and designs.