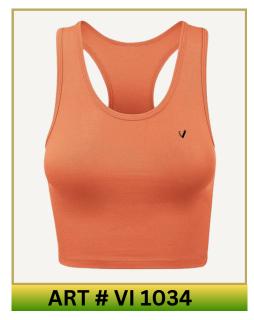

# **CROP TOPS**

### **Main Features**

- Soft, breathable fabric for all-day comfort.
- · Stretchy fit for freedom of movement.
- Moisture-wicking and quick-drying.
- Customizable with logos, prints, and colors.

Available in all sizes
Available in all Colors