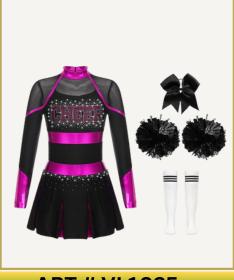

# **CHEERS UNIFORMS**

### **ART # VI 1025**

#### **Main Features**

- Lightweight, stretchable fabric for full movement.
- Moisture-wicking and breathable for comfort.
- Reinforced stitching for durability.
- Customizable with team logos, names, and colors.