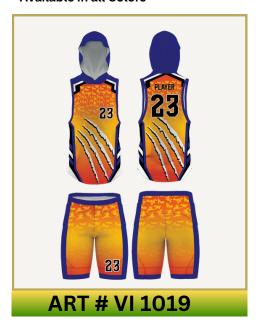

# **BASKETBALL UNIFORMS**

### **Main Features**

- Lightweight, breathable fabric for optimal performance.
- Moisture-wicking to keep you cool and dry.
- Stretchable design for full mobility.
- Customizable with team logos, names, and numbers.

Available in all sizes
Available in all Colors