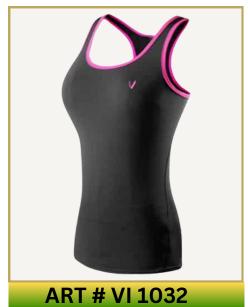

# TANK TOPS

### **Main Features**

- Breathable, lightweight fabric for ultimate comfort.
- Stretchable design for a full range of motion.
- Moisture-wicking to keep you cool.
- Customizable with logos and designs.

Available in all sizes
Available in all Colors