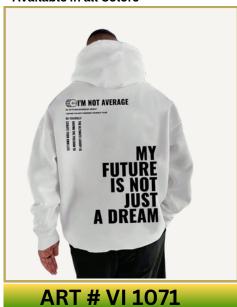

# **HOODIES**

- Main Features
  Soft, breathable fabric for all-day comfort.
- Adjustable hood and spacious front pocket.
- Durable stitching for long-lasting wear.
- Customizable with logos, prints, and designs.

#### Available in all sizes Available in all Colors