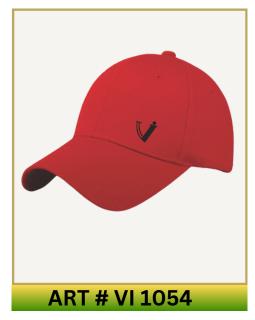

### **CAPS**

### **Main Features**

- Breathable, durable fabric for all-day comfort.
- · Adjustable strap for a perfect fit.
- Lightweight, moisture-wicking design.
- Customizable with logos or designs.

# Available in all sizes Available in all Colors