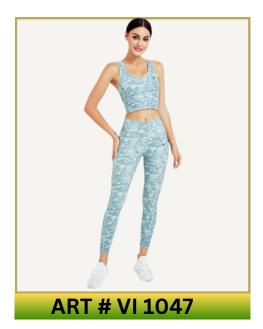

# **YOGA SETS**

### **Main Features**

- Soft, stretchy fabric for ultimate comfort and flexibility.
- Moisture-wicking to keep you cool and dry.
- Lightweight and breathable design for ease of movement.
- Customizable with colors, logos, and patterns.
   Available in all sizes
   Available in all Colors