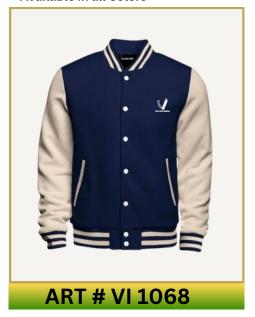

# **VERSTIY JACKETS**

### **Main Features**

- Premium, durable fabric with a classic design.
- Ribbed cuffs and hem for a snug fit.
- Soft inner lining for added comfort.
- Customizable with logos, patches, and names.

### Available in all sizes Available in all Colors