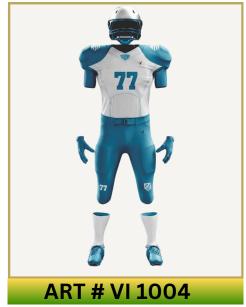

# AMERICAN FOOTBALL UNIFORMS

#### **Main Features**

- Durable, breathable fabric for intense performance.
- Moisture-wicking to keep you dry and comfortable.
- Reinforced stitching for added durability.
- Customizable with team logos, names, and numbers.

### Available in all sizes Available in all Colors