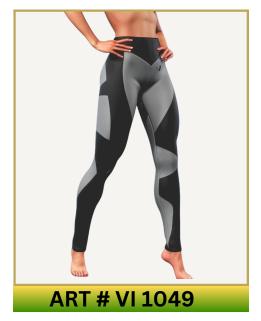

### **Main Features**

- Stretchy, breathable fabric for comfort and flexibility.
- Moisture-wicking to keep you dry.
- High-waisted design for a secure fit.
- Customizable with colors, logos, and designs.

Available in all sizes
Available in all Colors