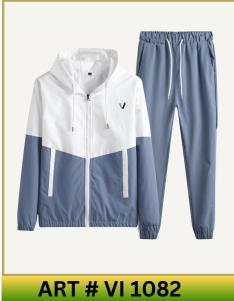

### TRACK SUITS

Available in all sizes Available in all Colors

### **Main Features**

- Lightweight, breathable fabric for maximum comfort.
- Stretchable design for full range of motion.
- Moisture-wicking and quick-drying
- Customizable with logos, names, and colors.