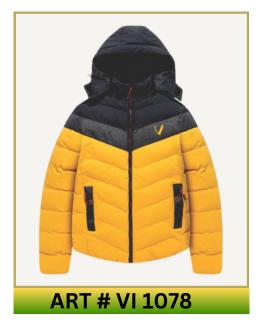

# **PUFFER JECKETS**

### **Main Features**

- Lightweight, insulated design for warmth and comfort.
- Water-resistant fabric for all-weather wear.
- Secure zip closure and multiple pockets.
- Customizable with logos and branding.
   Available in all sizes