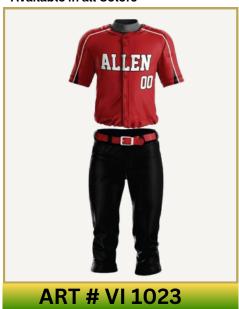

# **BASE BALL UNIFORMS**

#### **Main Features**

- Durable, breathable fabric for all-day comfort.
- Classic button-up design with reinforced stitching.
- Tailored fit for unrestricted movement.
- Customizable with team logos, names, and numbers.

Available in all sizes
Available in all Colors