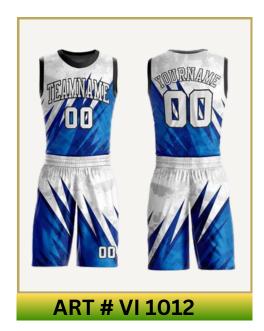

# **BASKETBALL UNIFORMS**

#### **Main Features**

- Lightweight, breathable fabric for optimal performance.
- Moisture-wicking to keep you cool and dry.
- Stretchable design for full mobility.
- Customizable with team logos, names, and numbers.

Available in all sizes
Available in all Colors