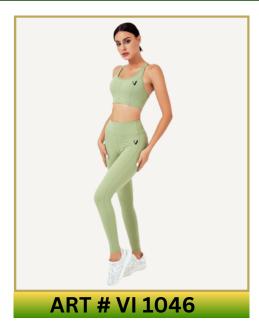

# **YOGA SETS**

### **Main Features**

- Soft, stretchy fabric for ultimate comfort and flexibility.
- Moisture-wicking to keep you cool and dry.
- Lightweight and breathable design for ease of movement.
- Customizable with colors, logos, and patterns.
   Available in all sizes
   Available in all Colors