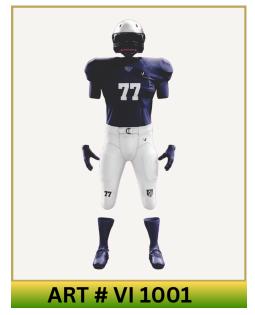

# AMERICAN FOOTBALL UNIFORMS

#### **Main Features**

- Durable, breathable fabric for intense performance.
- Moisture-wicking to keep you dry and comfortable.
- Reinforced stitching for added durability.
- Customizable with team logos, names, and numbers.

### Available in all sizes Available in all Colors