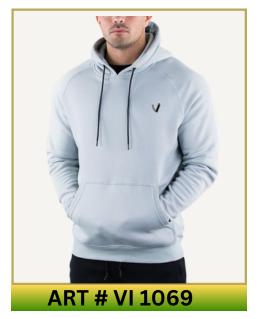

# **HOODIES**

- Main Features
  Soft, breathable fabric for all-day comfort.
- Adjustable hood and spacious front pocket.
- Durable stitching for long-lasting wear.
- Customizable with logos, prints, and designs.

#### Available in all sizes Available in all Colors