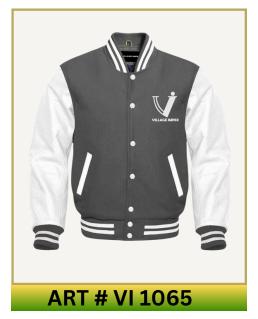

# **VERSTIY JACKETS**

### **Main Features**

- Premium, durable fabric with a classic design.
- Ribbed cuffs and hem for a snug fit.
- Soft inner lining for added comfort.
- Customizable with logos, patches, and names.

### Available in all sizes Available in all Colors