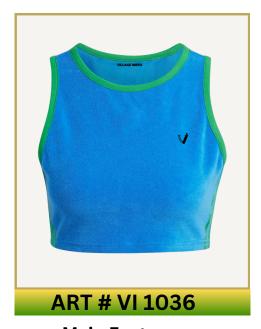

# **CROP TOPS**

### **Main Features**

- Soft, breathable fabric for all-day comfort.
- Stretchy fit for freedom of movement.
- · Moisture-wicking and quick-drying.
- Customizable with logos, prints, and colors.

Available in all sizes
Available in all Colors

### **Main Features**

- Soft, breathable fabric for all-day comfort.
- · Stretchy fit for freedom of movement.
- Moisture-wicking and quick-drying.
- Customizable with logos, prints, and colors.

Available in all sizes
Available in all Colors

### **Main Features**

- Soft, breathable fabric for all-day comfort.
- Stretchy fit for freedom of movement.
- Moisture-wicking and quick-drying.
- Customizable with logos, prints, and colors.

Available in all sizes

Available in all Colors

### **Main Features**

- Soft, breathable fabric for all-day comfort.
- · Stretchy fit for freedom of movement.
- · Moisture-wicking and quick-drying.
- Customizable with logos, prints, and colors.