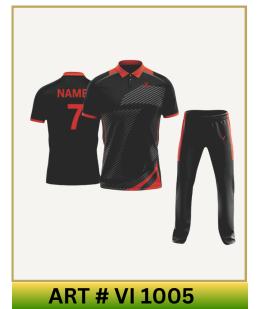

# **CRICKET UNIFORMS**

### **Main Features**

- Lightweight, breathable fabric for maximum comfort.
- Moisture-wicking to keep you cool and dry.
- Stretchable design for full range of motion.
- Customizable with team logos, names, and numbers.

Available in all sizes
Available in all Colors