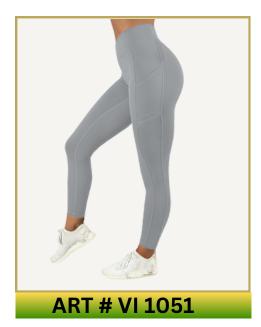

### **Main Features**

- Stretchy, breathable fabric for comfort and flexibility.
- Moisture-wicking to keep you dry.
- High-waisted design for a secure fit.
- Customizable with colors, logos, and designs.