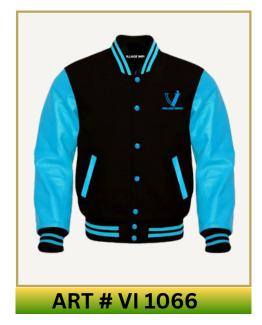

### **Main Features**

- Premium, durable fabric with a classic design.
- · Ribbed cuffs and hem for a snug fit.
- Soft inner lining for added comfort.
- Customizable with logos, patches, and names.

### Available in all sizes Available in all Colors