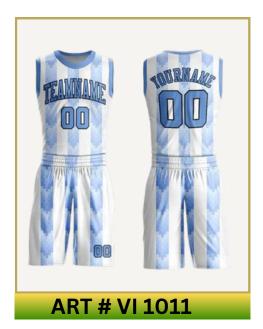

# **BASKETBALL UNIFORMS**

#### **Main Features**

- Lightweight, breathable fabric for optimal performance.
- Moisture-wicking to keep you cool and dry.
- Stretchable design for full mobility.
- Customizable with team logos, names, and numbers.

Available in all sizes
Available in all Colors