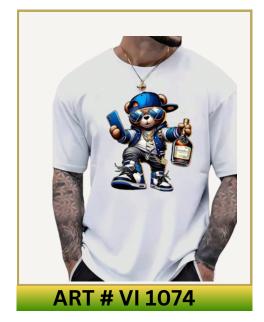

### **T-SHIRTS**

### **Main Features**

- Soft, breathable fabric for all-day comfort.
- Durable stitching for long-lasting wear.
- Lightweight and moisture-wicking design.
- Customizable with logos, prints, and colors.

Available in all sizes
Available in all Colors