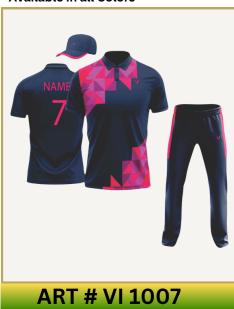

# **CRICKET UNIFORMS**

### **Main Features**

- Lightweight, breathable fabric for maximum comfort.
- Moisture-wicking to keep you cool and dry.
- Stretchable design for full range of motion.
- Customizable with team logos, names, and numbers.

Available in all sizes
Available in all Colors