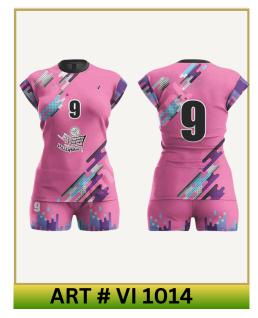

l Colors



#### **Main Features**

- Lightweight, breathable fabric for optimal performance.
- Moisture-wicking to keep you cool and dry.
- Stretchable design for full mobility.
- Customizable with team logos, names, and numbers.

# **SOCCER UNIFORMS**





#### **Main Features**

- Breathable, moisture-wicking fabric for comfort.
- Lightweight and stretchable for full mobility.
- Durable stitching for long-lasting wear.
- Customizable with team logos, names, and numbers.

### Available in all sizes Available in all Colors



### **Main Features**

- Breathable, moisture-wicking fabric for comfort.
- Lightweight and stretchable for full mobility.
- Durable stitching for long-lasting wear.
- Customizable with team logos, names, and numbers.

Available in all sizes Available in all Colors



### **Main Features**

- Breathable, moisture-wicking fabric for comfort.
- Lightweight and stretchable for full mobility.
- Durable stitching for long-lasting wear.
- Customizable with team logos, names, and numbers.

### Available in all sizes Available in all Colors



#### **Main Features**

- Breathable, moisture-wicking fabric for comfort.
- Lightweight and stretchable for full mobility.
- Durable stitching for long-lasting wear.
- Customizable with team logos, names, and numbers.

# **BASE BALL UNIFORMS**





#### **Main Features**

- Durable, breathable fabric for all-day comfort.
- Classic button-up design with reinforced stitching.
- Tailored fit for unrestricted movement.
- Customizable with team logos, names, and numbers.

### Available in all sizes Available in all Colors