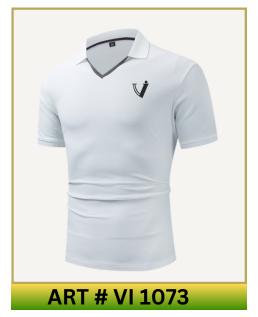

### **T-SHIRTS**

### **Main Features**

- Soft, breathable fabric for all-day comfort.
- Durable stitching for long-lasting wear.
- Lightweight and moisture-wicking design.
- Customizable with logos, prints, and colors.

Available in all sizes
Available in all Colors