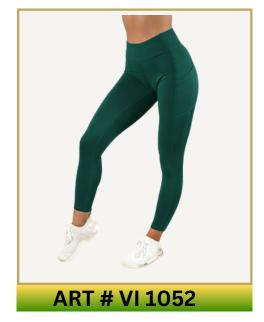

# **LEGGINGS**

### **Main Features**

- Stretchy, breathable fabric for comfort and flexibility.
- Moisture-wicking to keep you dry.
- High-waisted design for a secure fit.
- Customizable with colors, logos, and designs.

Available in all sizes
Available in all Colors