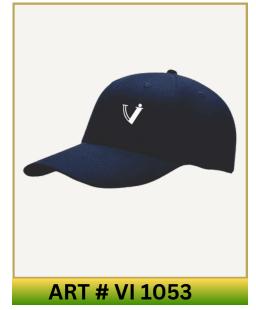

### **CAPS**

### **Main Features**

- Breathable, durable fabric for all-day comfort.
- · Adjustable strap for a perfect fit.
- Lightweight, moisture-wicking design.
- Customizable with logos or designs.

# Available in all sizes Available in all Colors