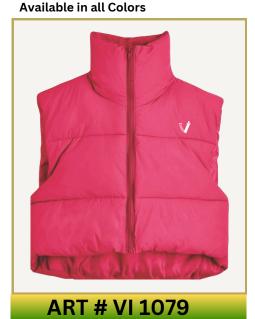

# **PUFFER JECKETS**

### **Main Features**

- Lightweight, insulated design for warmth and comfort.
- Water-resistant fabric for all-weather wear.
- Secure zip closure and multiple pockets.
- Customizable with logos and branding.
   Available in all sizes