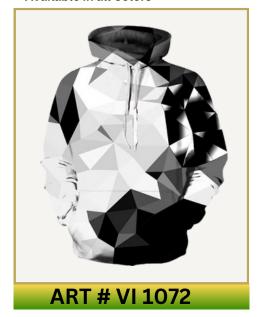

# **HOODIES**

- Main Features
  Soft, breathable fabric for all-day comfort.
- Adjustable hood and spacious front pocket.
- Durable stitching for long-lasting wear.
- Customizable with logos, prints, and designs.

#### Available in all sizes Available in all Colors