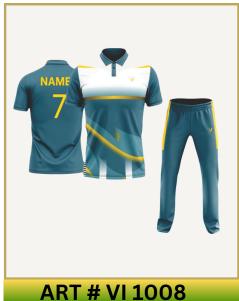

# **CRICKET UNIFORMS**

### **Main Features**

- Lightweight, breathable fabric for maximum comfort.
- Moisture-wicking to keep you cool and dry.
- Stretchable design for full range of motion.
- Customizable with team logos, names, and numbers.

Available in all sizes
Available in all Colors