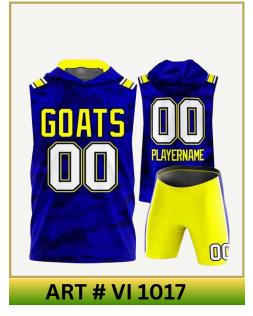

# **BASKETBALL UNIFORMS**

#### **Main Features**

- Lightweight, breathable fabric for optimal performance.
- Moisture-wicking to keep you cool and dry.
- Stretchable design for full mobility.
- Customizable with team logos, names, and numbers.

Available in all sizes
Available in all Colors