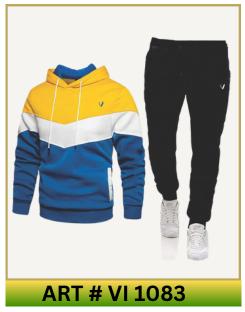

### TRACK SUITS

### **Main Features**

- Lightweight, breathable fabric for maximum comfort.
- Stretchable design for full range of motion.
- Moisture-wicking and quick-drying material.
- Customizable with logos, names, and colors.

Available in all sizes Available in all Colors

- **Main Features** • Lightweight, breathable fabric for maximum comfort.
- Stretchable design for full range of motion.
- Moisture-wicking and quick-drying material.
- Customizable with logos, names, and colors.