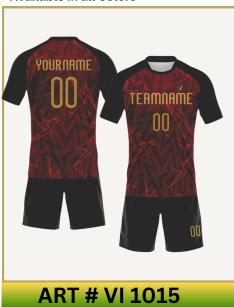

# **BASE BALL UNIFORMS**

#### **Main Features**

- Durable, breathable fabric for all-day comfort.
- Classic button-up design with reinforced stitching.
- Tailored fit for unrestricted movement.
- Customizable with team logos, names, and numbers.

### Available in all sizes Available in all Colors