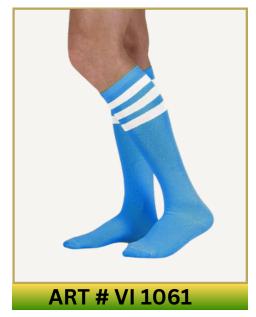

### SOCKS

### **Main Features**

- Durable, lightweight material with spacious compartments.
- Comfortable straps for easy carrying.
- Reinforced stitching for heavy loads.
- Customizable with logos and designs.

### Available in all sizes Available in all Colors